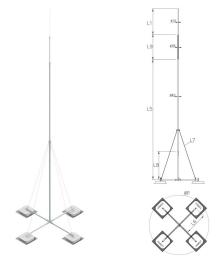

## Insulated free-standing mast with four-legged support for high-voltage cable h=8000mm

CATALOG NO.: AH40581

| GTIN                                            | 5906764388826                                                                                                                                                                                                                                                   |
|-------------------------------------------------|-----------------------------------------------------------------------------------------------------------------------------------------------------------------------------------------------------------------------------------------------------------------|
| Material                                        | aluminum, fiberglass, galvanized steel, concrete, plastic                                                                                                                                                                                                       |
| Height / lenght [mm]                            | 8000                                                                                                                                                                                                                                                            |
| Diameter [mm]                                   | Ø10-48                                                                                                                                                                                                                                                          |
| Installation diameter [mm]                      | 2400                                                                                                                                                                                                                                                            |
| L1/L2/L3/L4/L5/L6/L7/L8/L9/L10/L11/L1<br>2 [mm] | 1000///4000/1000/4000/3000/1000///                                                                                                                                                                                                                              |
| Wind zone                                       | up tu 950 m above sea level – maximum wind speed 30 m/s                                                                                                                                                                                                         |
| Concrete weight [kg]                            | 4x24                                                                                                                                                                                                                                                            |
| Weight [kg]                                     | 134.7                                                                                                                                                                                                                                                           |
| Others                                          | The high voltage cable and its mounting accessories are not included in the mast. The diagram of the installation of the high voltage cable can be found in the Assembly instruction No. 20: "Instructions for the installation of the high voltage cable for i |